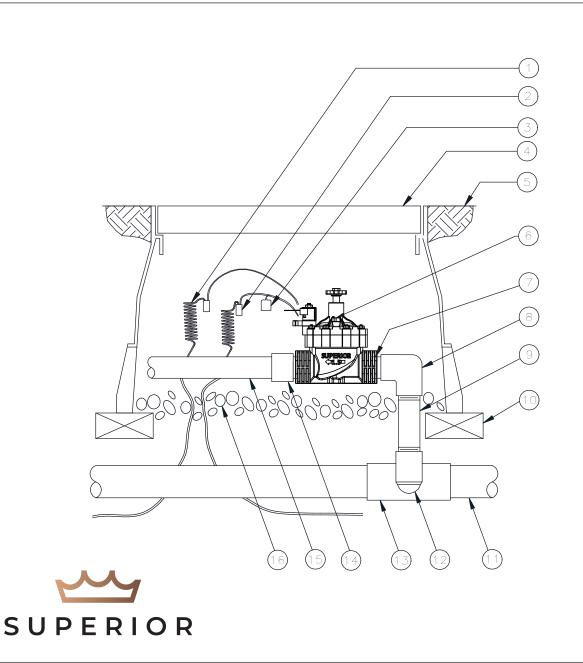

- 1) 30-INCH LINEAR LENGTH WIRE, COILED
- WATERPROOF CONNECTION
- 3 ID TAG
- 4 VALVE BOX WITH COVER
- 5 FINISH GRADE/TOP OF MULCH
- (6) CONTROL VALVE: SPV VALVE
- 7) PVC SCH 80 NIPPLE (CLOSE)
- (8) PVC SCH 40 ELL
- (9) PVC SCH 80 NIPPLE (AS REQD LENGTH)
- (O) BRICK (1 OF 4)
- (1) PVC MAINLINE PIPE
- 2 SCH 80 NIPPLE (2-INCH LENGTH, HIDDEN) AND SCH 40 ELL
- (13) PVC SCH 40 TEE OR ELL
- (4) PVC SCH 40 MALE ADAPTER
- (5) PVC LATERAL PIPE
- 6 3-INCH MINIMUM DEPTH OF 3/4-INCH WASHED GRAVEL