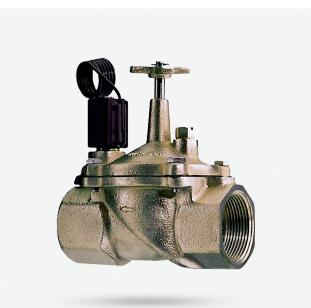

# VB

#### Brass In-Line Valve with Reverse Flow Design

#### Features and Benefits

- · Available in 3/4" to 2"
- Normally closed, reverse flow design ensures valve remains closed in the event of a diaphragm tear or puncture
- External bleed for manual operation
- Consistent slow and smooth closing speed reduces water hammer and prolongs valve life
- 600 lb. test nylon reinforced EPDM diaphragm
- · Made of high-quality Red Brass